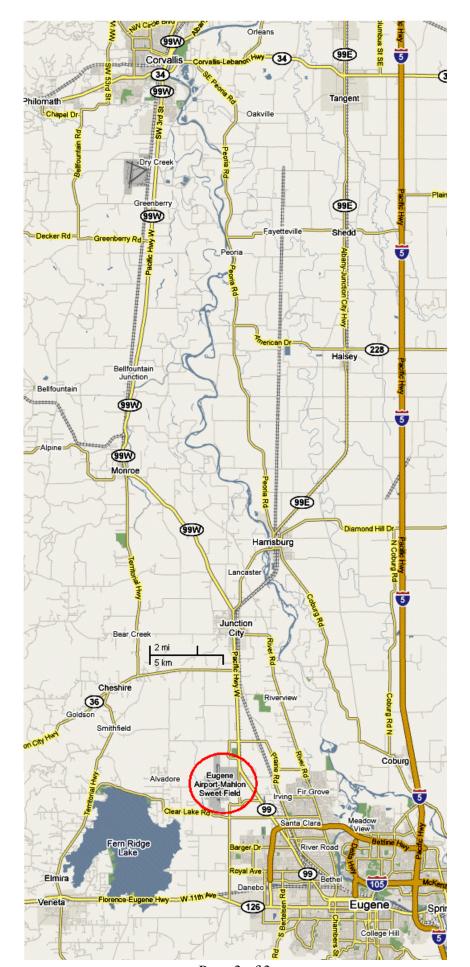

## **Traveling From Eugene To/From Corvallis** – as of 6/9/08

The City of Eugene airport is South and slightly East of Corvallis Oregon. See page three for a map. Airport Contact:28855 Lockheed Drive, Eugene, OR, 97402. Phone: (541) 682-5430, Fax (541) 682-6838 Email: pwairport@ci.eugene.or.us